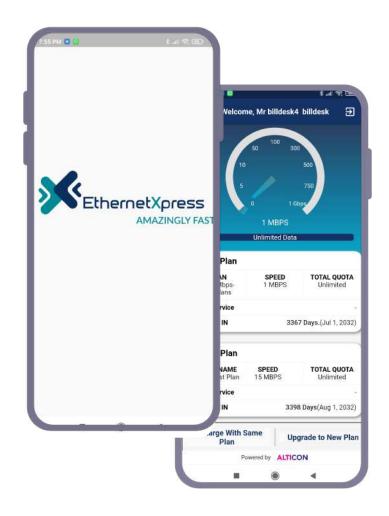

## **Ethernet Xpress**

Ethernet Xpress Pvt. Ltd. is a pioneering Internet service provider (ISP) that enables customers the power through connectivity. Operating through the idea of reinvention with their passion wired deep within them, challenging the way the Internet works.

### What we did

App Design & Development

OLD DESIGN NEW DESIGN