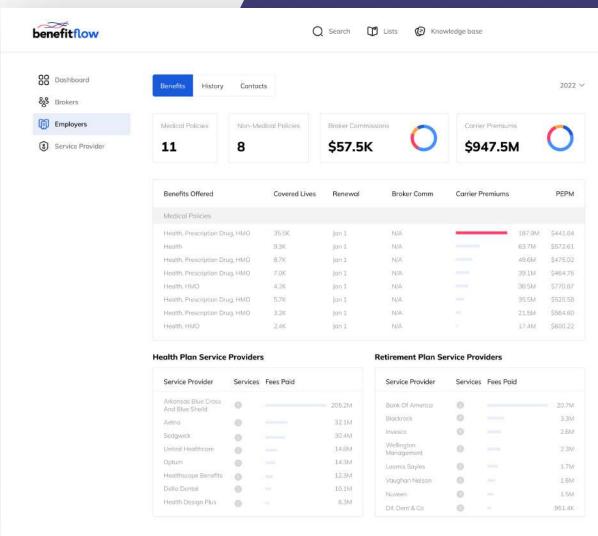

## **Benefit Flow**

**Benefit Flow** is the ultimate prospecting platform for any business that sells through benefits brokers. Our proprietary technology synthesizes government filings and web pages to provide a goldmine of prospecting information.

#### What we did

Dashboard Design & Development

## NEW DESIGN